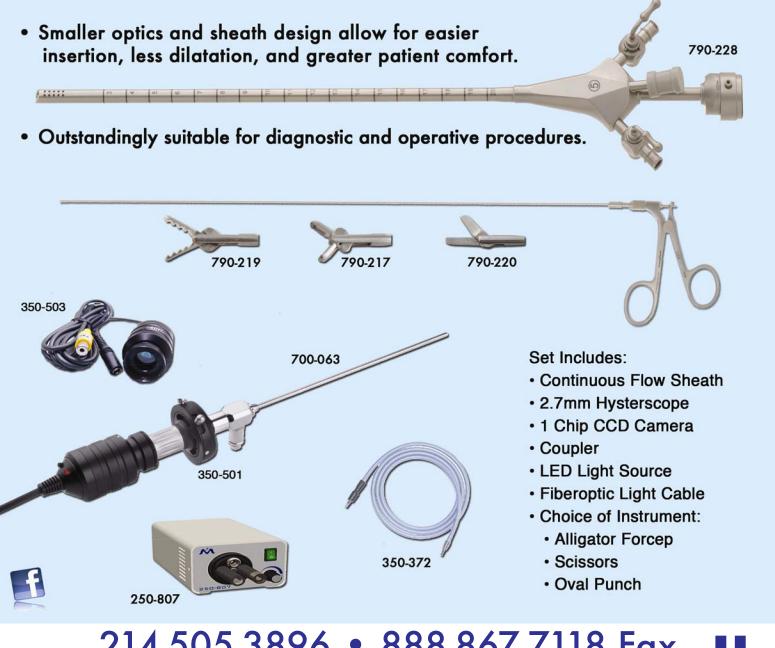

## Plug n' Play Diagnostic Hysteroscopy Set

Adler Instruments announces a new era in hysteroscopy wit the unveiling of our new Hysteroscopy Set. Utilizing our 2.7mm hysteroscope, our simplified endoscopic camera and LED light source, visualization of the entire uterine cavity can be seen with brilliant clarity. The integrated continuous-flow single sheath system simplifies usage even more. The laterally angled in-and-outflow valves guarantee optimal irrigation as well as ergonomic comfort.