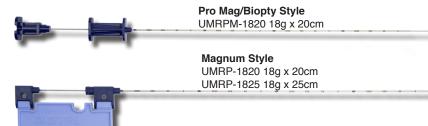

### BARD™ Style

Magnum Style & Biopty/Promag Prostate Biopsy Needles

- · Centermeter markings for depth placement
- Electropoished for sharpness and smooth entry
- 19mm or 17mm cutting notch for tissue capture
- · Etched Cutting notch for better tissue retention
- · Echo enhanced tip for ultrasound placement
- · Spacer clip for easy loading